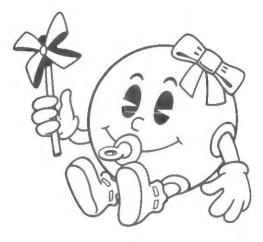

Note: Eyes for MS. PAC-MAN will always be Black

PAC-BABY

.

.

PAC-BABY is just learning to walk.

Note: Eyes for PAC-BABY will always be Black

Those wicked ghosts are always up to no good.

Clyde (Red): The boss and the most agressive ghost.